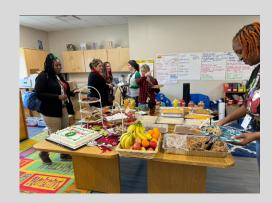

## MONTHLY LUNCH FOR THE STAFF AT EDITH L. FRIERSON MONTESSORI SCHOOL

Delicious lunch for the amazing team of teachers and staff at Edith L. Frierson Montessori School on Wadmalaw Island! God put in our hearts to donate lunch once a month for these wonderful people. Praise the Lord! Thank you to Larry Bletsch with Smok'N Meats & BBQ for donating meals a couple of times. "It is more blessed to give than to receive." (Acts 20:35)